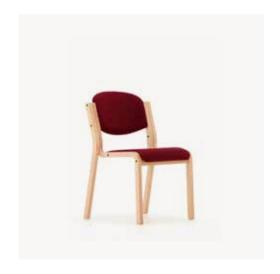

Consuelo **Torasen** 

Consuelo's sculptured back, laminated beech frame and fully upholstered seat and back rest is available with and without arms. Designed with comfort and simplicity in mind for easy to change seating arrangements.

## **Standard Features**

- Stacks up to 3 high
- Beech frame
- Upholstered seat and back
- Beech arms