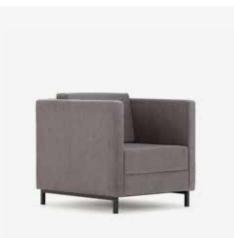

Simple and deliberately understated styling is the hallmark of the Earl seating group. The carefully considered upholstered piece can be combined in a multitude of configurations to create the perfect solution for reception, waiting environments and breakout areas. Earl offers complementary coffee tables to complete any environment.

#### **Standard Features**

- Traditional carcass construction
- Fitted back cushions
- Fully upholstered
- Square tubular frame