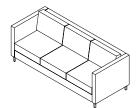

## ERL3

Overall Height: 756mm Overall Width: 2000mm Overall Depth: 810mm Seat Width: 1800mm Seat Height: 415mm Seat Depth: 520mm