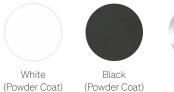

Simple and deliberately understated styling is the hallmark of the Earl seating group. The carefully considered upholstered piece can be combined in a multitude of configurations to create the perfect solution for reception, waiting environments and breakout areas. Earl offers complementary coffee tables to complete any environment.



# **Features**

#### **Standard Features**

- Traditional carcass construction
- Fitted back cushions
- Fully upholstered
- Square tubular frame

### **Optional Features**

- Multi Fabrics
- Choice of finish options available

## **Finishes**

#### Metal Frame Finishes



(Powder Coat)



# Dimensions

### <u>ERL1</u>

Overall Height: 756mm Overall Width: 750mm Overall Depth: 810mm Seat Width: 590mm Seat Height: 415mm Seat Depth: 520mm



### <u>ERL2</u>

Overall Height: 756mm Overall Width: 1550mm Overall Depth: 810mm Seat Width: 1380mm Seat Height: 415mm Seat Depth: 520mm



## ERL3

Overall Height: 756mm Overall Width: 2000mm Overall Depth: 810mm Seat Width: 1800mm Seat Height: 415mm Seat Depth: 520mm