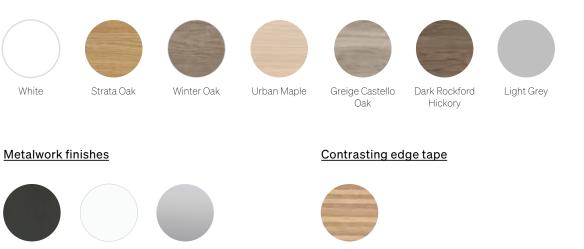

## **Finishes**

### MFC finishes

Black (Powder Coat)

White Silver (Powder Coat)