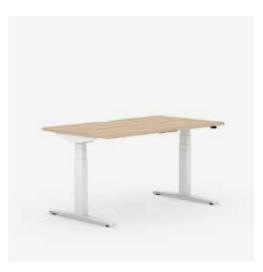

# Freeway Height Adjustable

Freeway is a range of desking that offers a simple yet practical working solution. This versatile range gives a strong clean image in a crisp design which delivers intelligent results. Freeway Bench is available to order as set configurations or standalone, in-line or back to back benches for ease of specifying or alternatively Freeway can be ordered as individual components for added configurability.

#### **Standard Features**

- Height adjustable Steel frame
- Levelling adjustment
- Scalloped cable access
- 25mm MFC rectangular tops
- Electric Operation