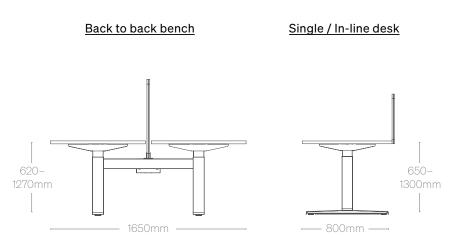

## Dimensions

#### <u>In-line</u>

2 Person in-line

## Back to back

Depth. 1650mm

4 Person back to back

6 Person back to back