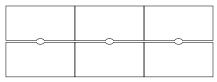

igurability.



## Features

#### **Standard Features**

- Height adjustable Steel frame
- Levelling adjustment
- Scalloped cable access
- 25mm MFC rectangular tops
- Electric Operation

#### **Optional Features**

- Single or back to back
- Complementary Options
- Universal screens
- Cable trays and risers
- Monitor arms
- PU Desk accessories
- Desk top accessories
- CPU holders
- Electrical accessories
- Choice of finish options available – see finish page

#### Performance Standards

This product has been designed to conform to the following standards and has been tested for type approval.

- BS EN 527-2:2016
- BS EN 527-1:2011
- BS EN ISO 9241-5:1999

## Dimensions



## **MFC** Tops

#### <u>In-line</u>





2 Person in-line



## Back to back



Depth. 1650mm

4 Person back to back



6 Person back to back

## **Finishes**

### MFC finishes



Black (Powder Coat)

White Silver (Powder Coat)