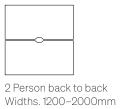

#### <u>In-line</u>

2 Person in-line

## Back to back

Depth. 1650mm

4 Person back to back

6 Person back to back