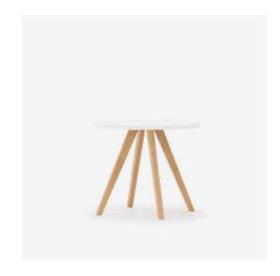

Herbie Tables Torasen

Herbie's range of low level tables beautifully compliment the Herbie soft seating collection, allowing the tables to perfectly suit reception and breakout areas.

Herbie tables solid Ash legs can be stained in Oak or Black to compliment the Herbie soft seating collection.

### **Standard Features**

(\*Selected models only)

- MFC tops in a range of top shapes including, Round, Square and Soft Rectangular
- Solid Ash legs