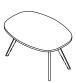

### HRBCT1007SR

Overall Height: 520mm Overall Width: 1000mm Overall Depth: 700mm