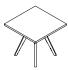

### HRBCT06SQ

Overall Height: 520mm Overall Width: 600mm Overall Depth: 600mm

## HRBCT07SQ

Overall Height: 520mm Overall Width: 700mm Overall Depth: 700mm