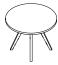

## HRBCT06RD

Overall Height: 520mm Overall Width: 600mm Overall Depth: 600mm

## HRBCT07RD

Overall Height: 520mm Overall Width: 700mm Overall Depth: 700mm

### HRBCT06SQ

Overall Height: 520mm Overall Width: 600mm Overall Depth: 600mm

## HRBCT07SQ

Overall Height: 520mm Overall Width: 700mm Overall Depth: 700mm

### HRBCT07SS

Overall Height: 520mm Overall Width: 700mm Overall Depth: 700mm

### HRBCT1007SR

Overall Height: 520mm Overall Width: 1000mm Overall Depth: 700mm