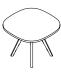

ish options available

### Performance Standards

This product has been designed to conform to the following standard and has been tested for type approval.

• BS EN 15372:2016-3

# **Finishes**

### Solid Ash Frame Finishes







Black

### MFC Top Finishes







Strata Oak



Winter Oak



Urban Maple



Greige Castello Oak



Dark Rockford Hickory



Light Grey

Dimensions **Torasen**™

## HRBCT06RD

Overall Height: 520mm Overall Width: 600mm Overall Depth: 600mm



## HRBCT07RD

Overall Height: 520mm Overall Width: 700mm Overall Depth: 700mm



### HRBCT06SQ

Overall Height: 520mm Overall Width: 600mm Overall Depth: 600mm



## HRBCT07SQ

Overall Height: 520mm Overall Width: 700mm Overall Depth: 700mm



### HRBCT07SS

Overall Height: 520mm Overall Width: 700mm Overall Depth: 700mm



### HRBCT1007SR

Overall Height: 520mm Overall Width: 1000mm Overall Depth: 700mm