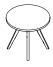

## HRBCT06RD

Overall Height: 520mm Overall Width: 600mm Overall Depth: 600mm

## HRBCT07RD

Overall Height: 520mm Overall Width: 700mm Overall Depth: 700mm

### HRBCT06SQ

Overall Height: 520mm Overall Width: 600mm Overall Depth: 600mm

## HRBCT07SQ

Overall Height: 520mm Overall Width: 700mm Overall Depth: 700mm

### HRBCT07SS

Overall Height: 520mm Overall Width: 700mm Overall Depth: 700mm

### HRBCT1007SR

Overall Height: 520mm Overall Width: 1000mm Overall Depth: 700mm