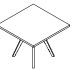

### HRBCT06SQ

Overall Height: 520mm Overall Width: 600mm Overall Depth: 600mm

## HRBCT07SQ

Overall Height: 520mm Overall Width: 700mm Overall Depth: 700mm