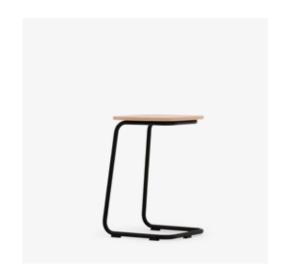

Pal **Torasen** 

Simple and functional, the Pal Laptop table can be used wherever you need it. The lightweight, easy to manoeuvre table can be placed in an array of settings, including corporate workspaces, hospitality environments and breakout areas.

Pal offers a solid worksurface when using laptops or notepads on a sofa or lounge chair.

#### **Standard Features**

- MFC Top
- Tubular Steel Cantilever Frame
- Glides

## PAL1

Overall Height: 610mm Overall Width: 390mm Overall Depth: 410mm