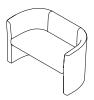

### <u>CH2</u>

Overall Height: 770mm Overall Width: 1280mm Overall Depth: 650mm Seat Width: 1050mm Seat Height: 460mm Seat Depth: 530mm