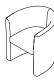

### <u>CH1</u>

Overall Height: 770mm Overall Width: 700mm Overall Depth: 650mm Seat Width: 460mm Seat Height: 460mm Seat Depth: 530mm