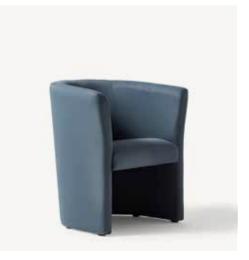

# Concha

Concha is available as a chair or sofa, both with a compact footprint suitable for even the smallest of reception or waiting areas.

#### Standard Features

- Traditional carcuss construction
- Glides
- Fully upholstered