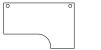

# **Dimensions**

**Torasen MFC Top Shapes** 

**Rectangular** Widths. 800-1800mm Depth. 800mm

Single Wave Widths. 1200-1800mm Single Depth. 1000/800mm

Radial Widths. 1400-1800mm Depth. 1170mm

Compact Rectangular Widths. 800-1200mm Depth. 600mm