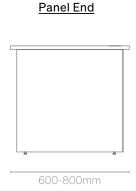

# **Standard Features**

- Cantilever, panel end or quad leg frame
- 18mm MFC modesty panel
- Levelling feet
- · Cable ports
- 25mm MFC tops

# **Dimensions**

**Torasen MFC Top Shapes** 

**Rectangular** Widths. 800-1800mm Depth. 800mm

Single Wave Widths. 1200-1800mm Single Depth. 1000/800mm

Radial Widths. 1400-1800mm Depth. 1170mm

Compact Rectangular Widths. 800-1200mm Depth. 600mm