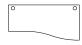

# **Dimensions**

**Torasen MFC Top Shapes** 

**Rectangular** Widths. 800-1800mm Depth. 800mm

Single Wave Widths. 1200-1800mm Single Depth. 1000/800mm

Radial Widths. 1400-1800mm Depth. 1170mm

Compact Rectangular Widths. 800-1200mm Depth. 600mm