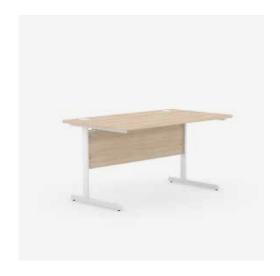

Designed for both style and practicality. Each desk features a robust structural modesty panel for privacy, levelling feet to ensure stability on any surface and integrated portholes for easy cable management.

# **Standard Features**

- Cantilever, panel end or quad leg frame
- 18mm MFC modesty panel
- Levelling feet
- · Cable ports
- 25mm MFC tops