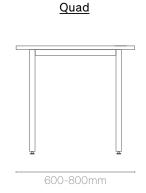

# **Standard Features**

- Cantilever, panel end or quad leg frame
- 18mm MFC modesty panel
- Levelling feet
- · Cable ports
- 25mm MFC tops

# **Dimensions**

**Torasen MFC Top Shapes** 

**Rectangular** Widths. 800-1800mm Depth. 800mm

Single Wave Widths. 1200-1800mm Single Depth. 1000/800mm

Radial Widths. 1400-1800mm Depth. 1170mm

Compact Rectangular Widths. 800-1200mm Depth. 600mm