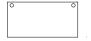

# **Dimensions**

**Torasen MFC Top Shapes** 

**Rectangular** Widths. 800-1800mm Depth. 800mm

Single Wave Widths. 1200-1800mm Single Depth. 1000/800mm

Radial Widths. 1400-1800mm Depth. 1170mm

Compact Rectangular Widths. 800-1200mm Depth. 600mm