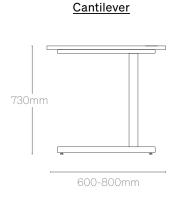

# **Standard Features**

- Cantilever, panel end or quad leg frame
- 18mm MFC modesty panel
- Levelling feet
- · Cable ports
- 25mm MFC tops

# **Dimensions**

**Torasen MFC Top Shapes** 

**Rectangular** Widths. 800-1800mm Depth. 800mm

Single Wave Widths. 1200-1800mm Single Depth. 1000/800mm

Radial Widths. 1400-1800mm Depth. 1170mm

Compact Rectangular Widths. 800-1200mm Depth. 600mm