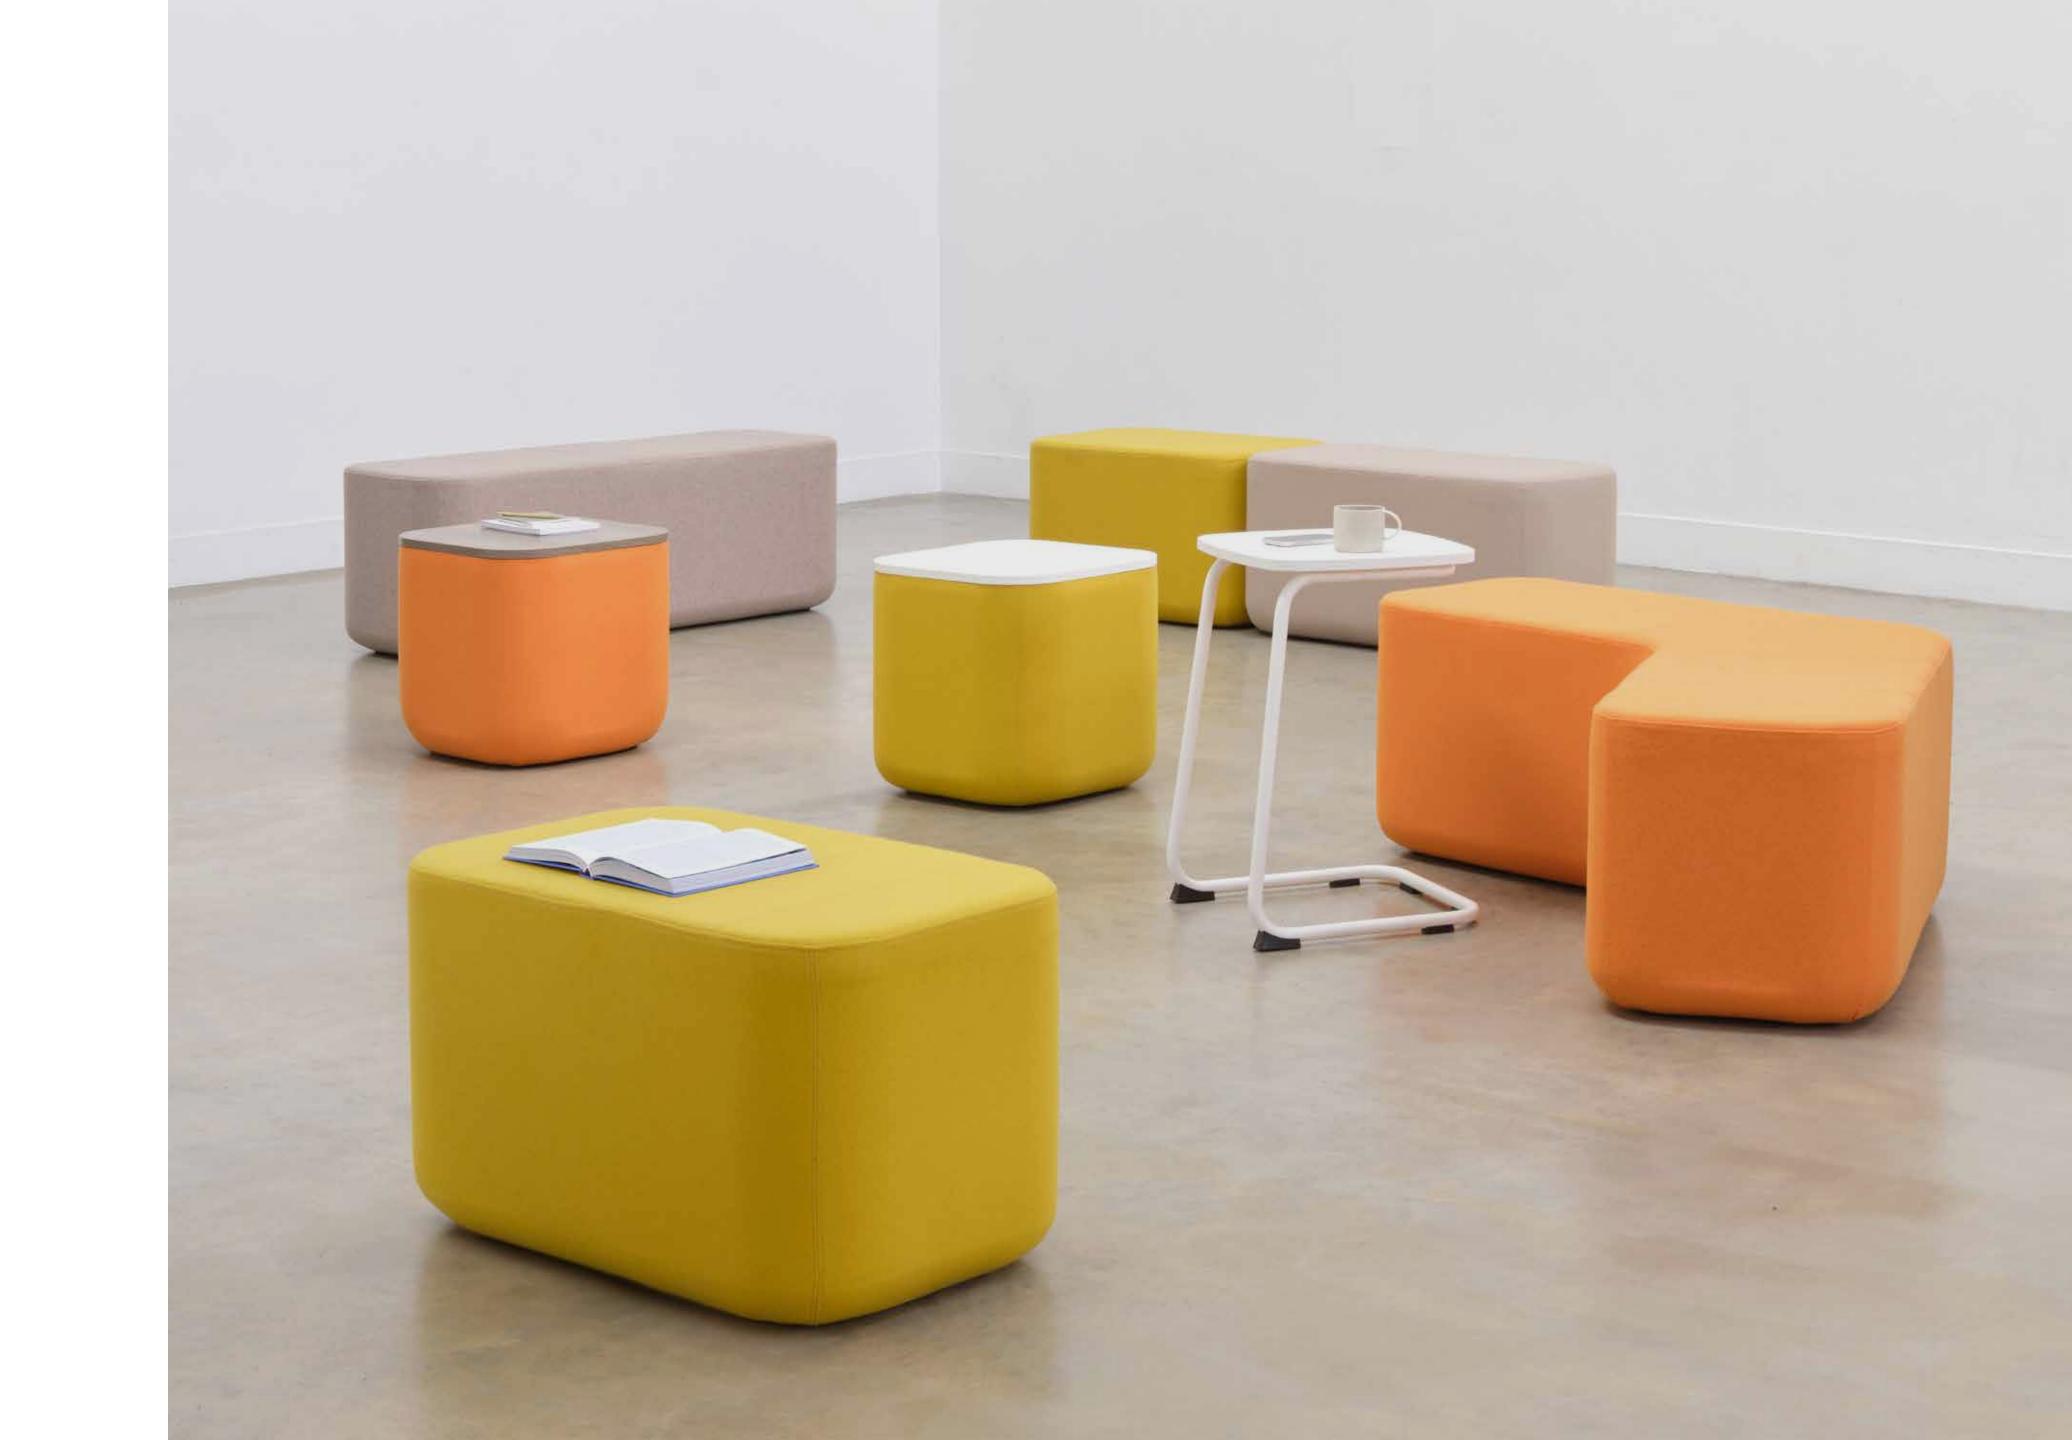

#### Verge

Designed to bring a touch of comfort and versatility to the modern workplace.

The fully upholstered soft seating blocks can be configured to suit various layouts, providing flexible seating arrangements that can adapt to the ever-changing needs of an environment.

Verge can be used for collaborative brainstorming sessions, solo work with a laptop table or in a casual breakout area.