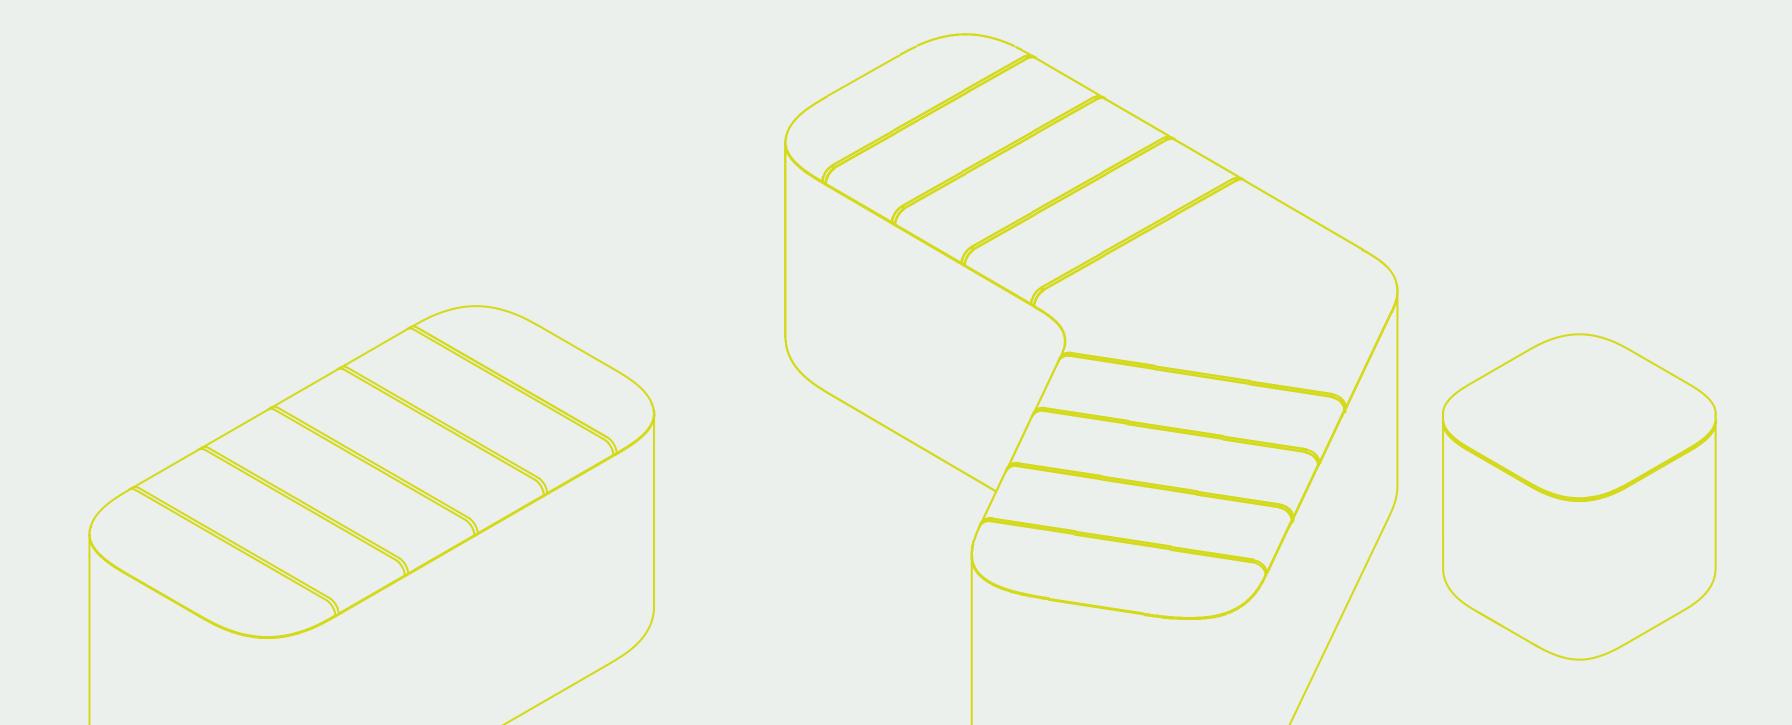

#### It's all in the details

| VRGTB - Square with Table                                                                                                          | VRGSQ - Square                                                                                                  | VRG01 - Small Rectangle                                                                                         | VRG02 - Medium Rectangle                                                                                        | VRG03 - Large Rectangle                                                                                           | VRG04 - Boomerang                                                                                                      |
|------------------------------------------------------------------------------------------------------------------------------------|-----------------------------------------------------------------------------------------------------------------|-----------------------------------------------------------------------------------------------------------------|-----------------------------------------------------------------------------------------------------------------|-------------------------------------------------------------------------------------------------------------------|------------------------------------------------------------------------------------------------------------------------|
|                                                                                                                                    |                                                                                                                 |                                                                                                                 |                                                                                                                 |                                                                                                                   |                                                                                                                        |
| Standard Features  • Fully upholstered  • Plastic Glides  • 25mm MFC table top                                                     | Standard Features  • Fully upholstered  • Plastic Glides                                                        | Standard Features  • Fully upholstered  • Plastic Glides                                                        | Standard Features  • Fully upholstered  • Plastic Glides                                                        | Standard Features  • Fully upholstered  • Plastic Glides                                                          | Standard Features  • Fully upholstered  • Plastic Glides                                                               |
| Dimensions  Overall Height: 450mm Overall Width: 450mm Overall Depth: 450mm                                                        | Dimensions  Overall Height: 450mm Overall Width: 450mm Overall Depth: 450mm Seat Width: 450mm Seat Depth: 450mm | Dimensions  Overall Height: 450mm Overall Width: 750mm Overall Depth: 450mm Seat Width: 750mm Seat Depth: 450mm | Dimensions  Overall Height: 450mm Overall Width: 900mm Overall Depth: 450mm Seat Width: 900mm Seat Depth: 450mm | Dimensions  Overall Height: 450mm Overall Width: 1350mm Overall Depth: 450mm Seat Width: 1350mm Seat Depth: 450mm | Dimensions  Overall Height: 450mm Overall Width: 1560mm Overall Depth: 800mm Seat Width: 700 × 700mm Seat Depth: 450mm |
| MFC Top Finishes:  White Beech Strata Oak Winter Oak  Urban Greige Castello Oak Park Rockford Hickory  Light Grey Rockford Hickory |                                                                                                                 |                                                                                                                 |                                                                                                                 |                                                                                                                   |                                                                                                                        |