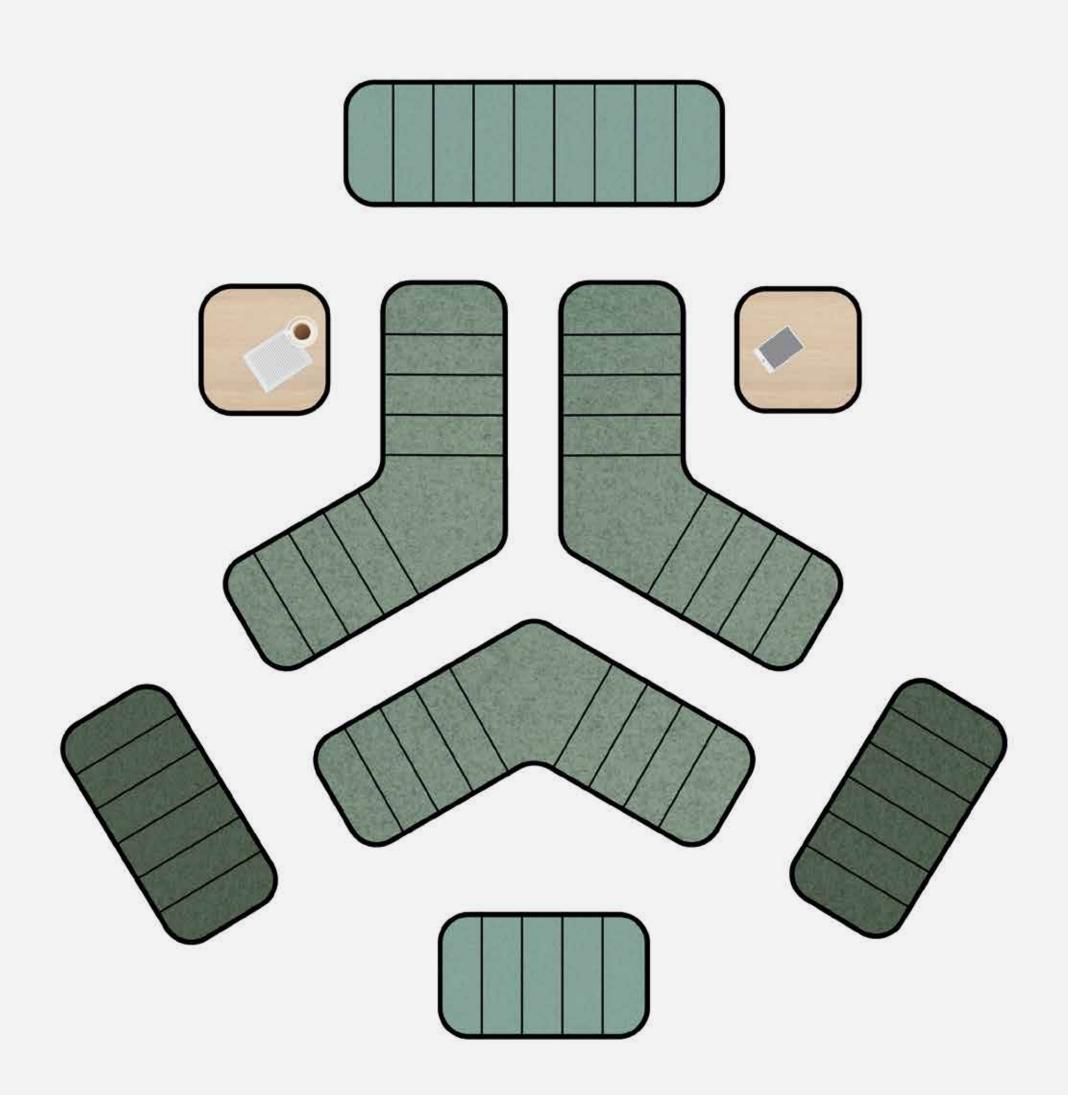

| VRG04 | Boomerang        | хЗ |
|-------|------------------|----|
| VRG03 | Large Rectangle  | x1 |
| VRG02 | Medium Rectangle | x2 |
| VRG01 | Small Rectangle  | x1 |
| VRGTB | Square Table     | x2 |

| VRG04 | Boomerang        | <b>x4</b> |
|-------|------------------|-----------|
| VRG03 | Large Rectangle  | x1        |
| VRG02 | Medium Rectangle | x1        |
| VRGTB | Square Table     | x2        |

| VRG03 | Large Rectangle   | хЗ |
|-------|-------------------|----|
| VRG02 | Medium Rectangle  | x2 |
| MXST  | Moxi Square Table | x2 |

| VRG03 | Large Rectangle  | x2 |
|-------|------------------|----|
| VRG02 | Medium Rectangle | х6 |
| VRGSQ | Square           | x2 |
| VRGTB | Square Table     | x2 |