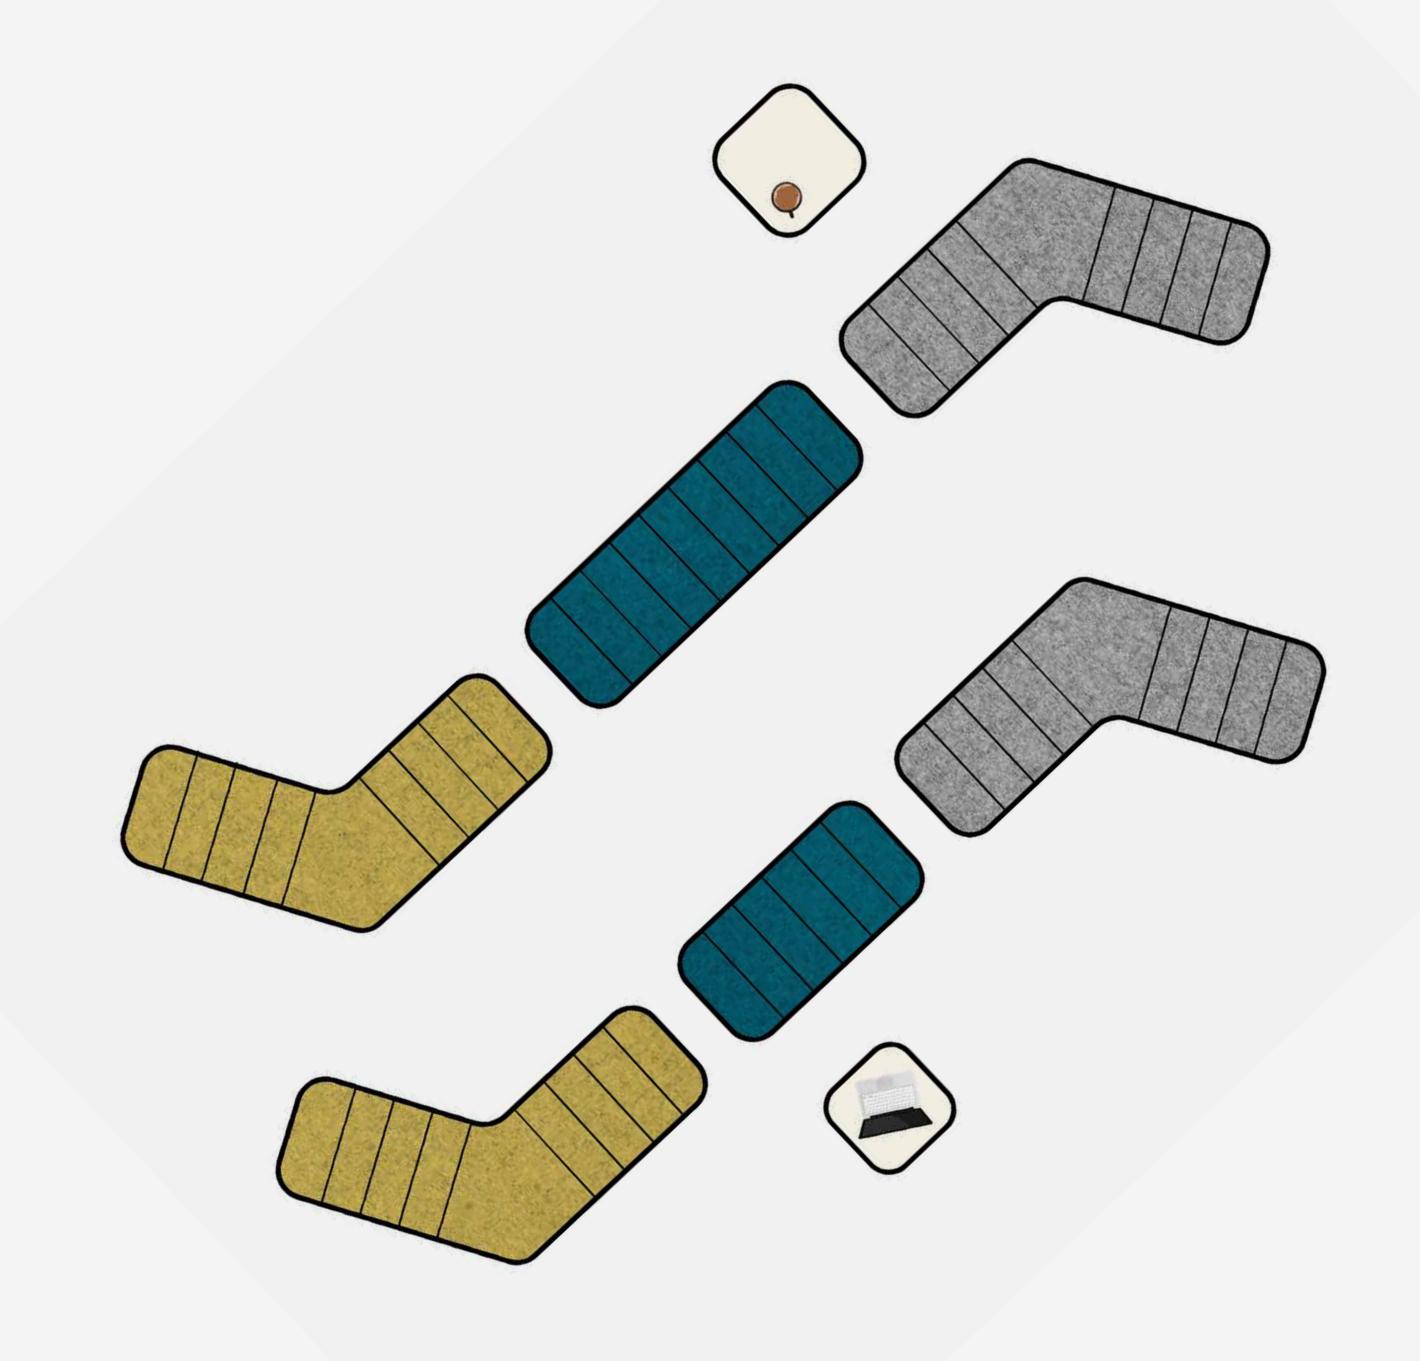

#### Verge

Designed to bring a touch of comfort and versatility to the modern workplace.

The fully upholstered soft seating blocks can be configured to suit various layouts, providing flexible seating arrangements that can adapt to the ever-changing needs of an environment.

Verge can be used for collaborative brainstorming sessions, solo work with a laptop table or in a casual breakout area.

#### It's all in the details

| VRGTB - Square with Table                                                                                                          | VRGSQ - Square                                                                                                  | VRG01 - Small Rectangle                                                                                         | VRG02 - Medium Rectangle                                                                                        | VRG03 - Large Rectangle                                                                                           | VRG04 - Boomerang                                                                                                      |
|------------------------------------------------------------------------------------------------------------------------------------|-----------------------------------------------------------------------------------------------------------------|-----------------------------------------------------------------------------------------------------------------|-----------------------------------------------------------------------------------------------------------------|-------------------------------------------------------------------------------------------------------------------|------------------------------------------------------------------------------------------------------------------------|
|                                                                                                                                    |                                                                                                                 |                                                                                                                 |                                                                                                                 |                                                                                                                   |                                                                                                                        |
| Standard Features  • Fully upholstered  • Plastic Glides  • 25mm MFC table top                                                     | Standard Features  • Fully upholstered  • Plastic Glides                                                        | Standard Features  • Fully upholstered  • Plastic Glides                                                        | Standard Features  • Fully upholstered  • Plastic Glides                                                        | Standard Features  • Fully upholstered  • Plastic Glides                                                          | Standard Features  • Fully upholstered  • Plastic Glides                                                               |
| Dimensions  Overall Height: 450mm Overall Width: 450mm Overall Depth: 450mm                                                        | Dimensions  Overall Height: 450mm Overall Width: 450mm Overall Depth: 450mm Seat Width: 450mm Seat Depth: 450mm | Dimensions  Overall Height: 450mm Overall Width: 750mm Overall Depth: 450mm Seat Width: 750mm Seat Depth: 450mm | Dimensions  Overall Height: 450mm Overall Width: 900mm Overall Depth: 450mm Seat Width: 900mm Seat Depth: 450mm | Dimensions  Overall Height: 450mm Overall Width: 1350mm Overall Depth: 450mm Seat Width: 1350mm Seat Depth: 450mm | Dimensions  Overall Height: 450mm Overall Width: 1560mm Overall Depth: 800mm Seat Width: 700 × 700mm Seat Depth: 450mm |
| MFC Top Finishes:  White Beech Strata Oak Winter Oak  Urban Greige Castello Oak Park Rockford Hickory  Light Grey Rockford Hickory |                                                                                                                 |                                                                                                                 |                                                                                                                 |                                                                                                                   |                                                                                                                        |

| VRG04 | Boomerang        | хЗ |
|-------|------------------|----|
| VRG03 | Large Rectangle  | x1 |
| VRG02 | Medium Rectangle | x2 |
| VRG01 | Small Rectangle  | x1 |
| VRGTB | Square Table     | x2 |

| VRG04 | Boomerang        | <b>x4</b> |
|-------|------------------|-----------|
| VRG03 | Large Rectangle  | x1        |
| VRG02 | Medium Rectangle | x1        |
| VRGTB | Square Table     | x2        |

| VRG03 | Large Rectangle   | хЗ |
|-------|-------------------|----|
| VRG02 | Medium Rectangle  | x2 |
| MXST  | Moxi Square Table | x2 |

| VRG03 | Large Rectangle  | x2 |
|-------|------------------|----|
| VRG02 | Medium Rectangle | х6 |
| VRGSQ | Square           | x2 |
| VRGTB | Square Table     | x2 |