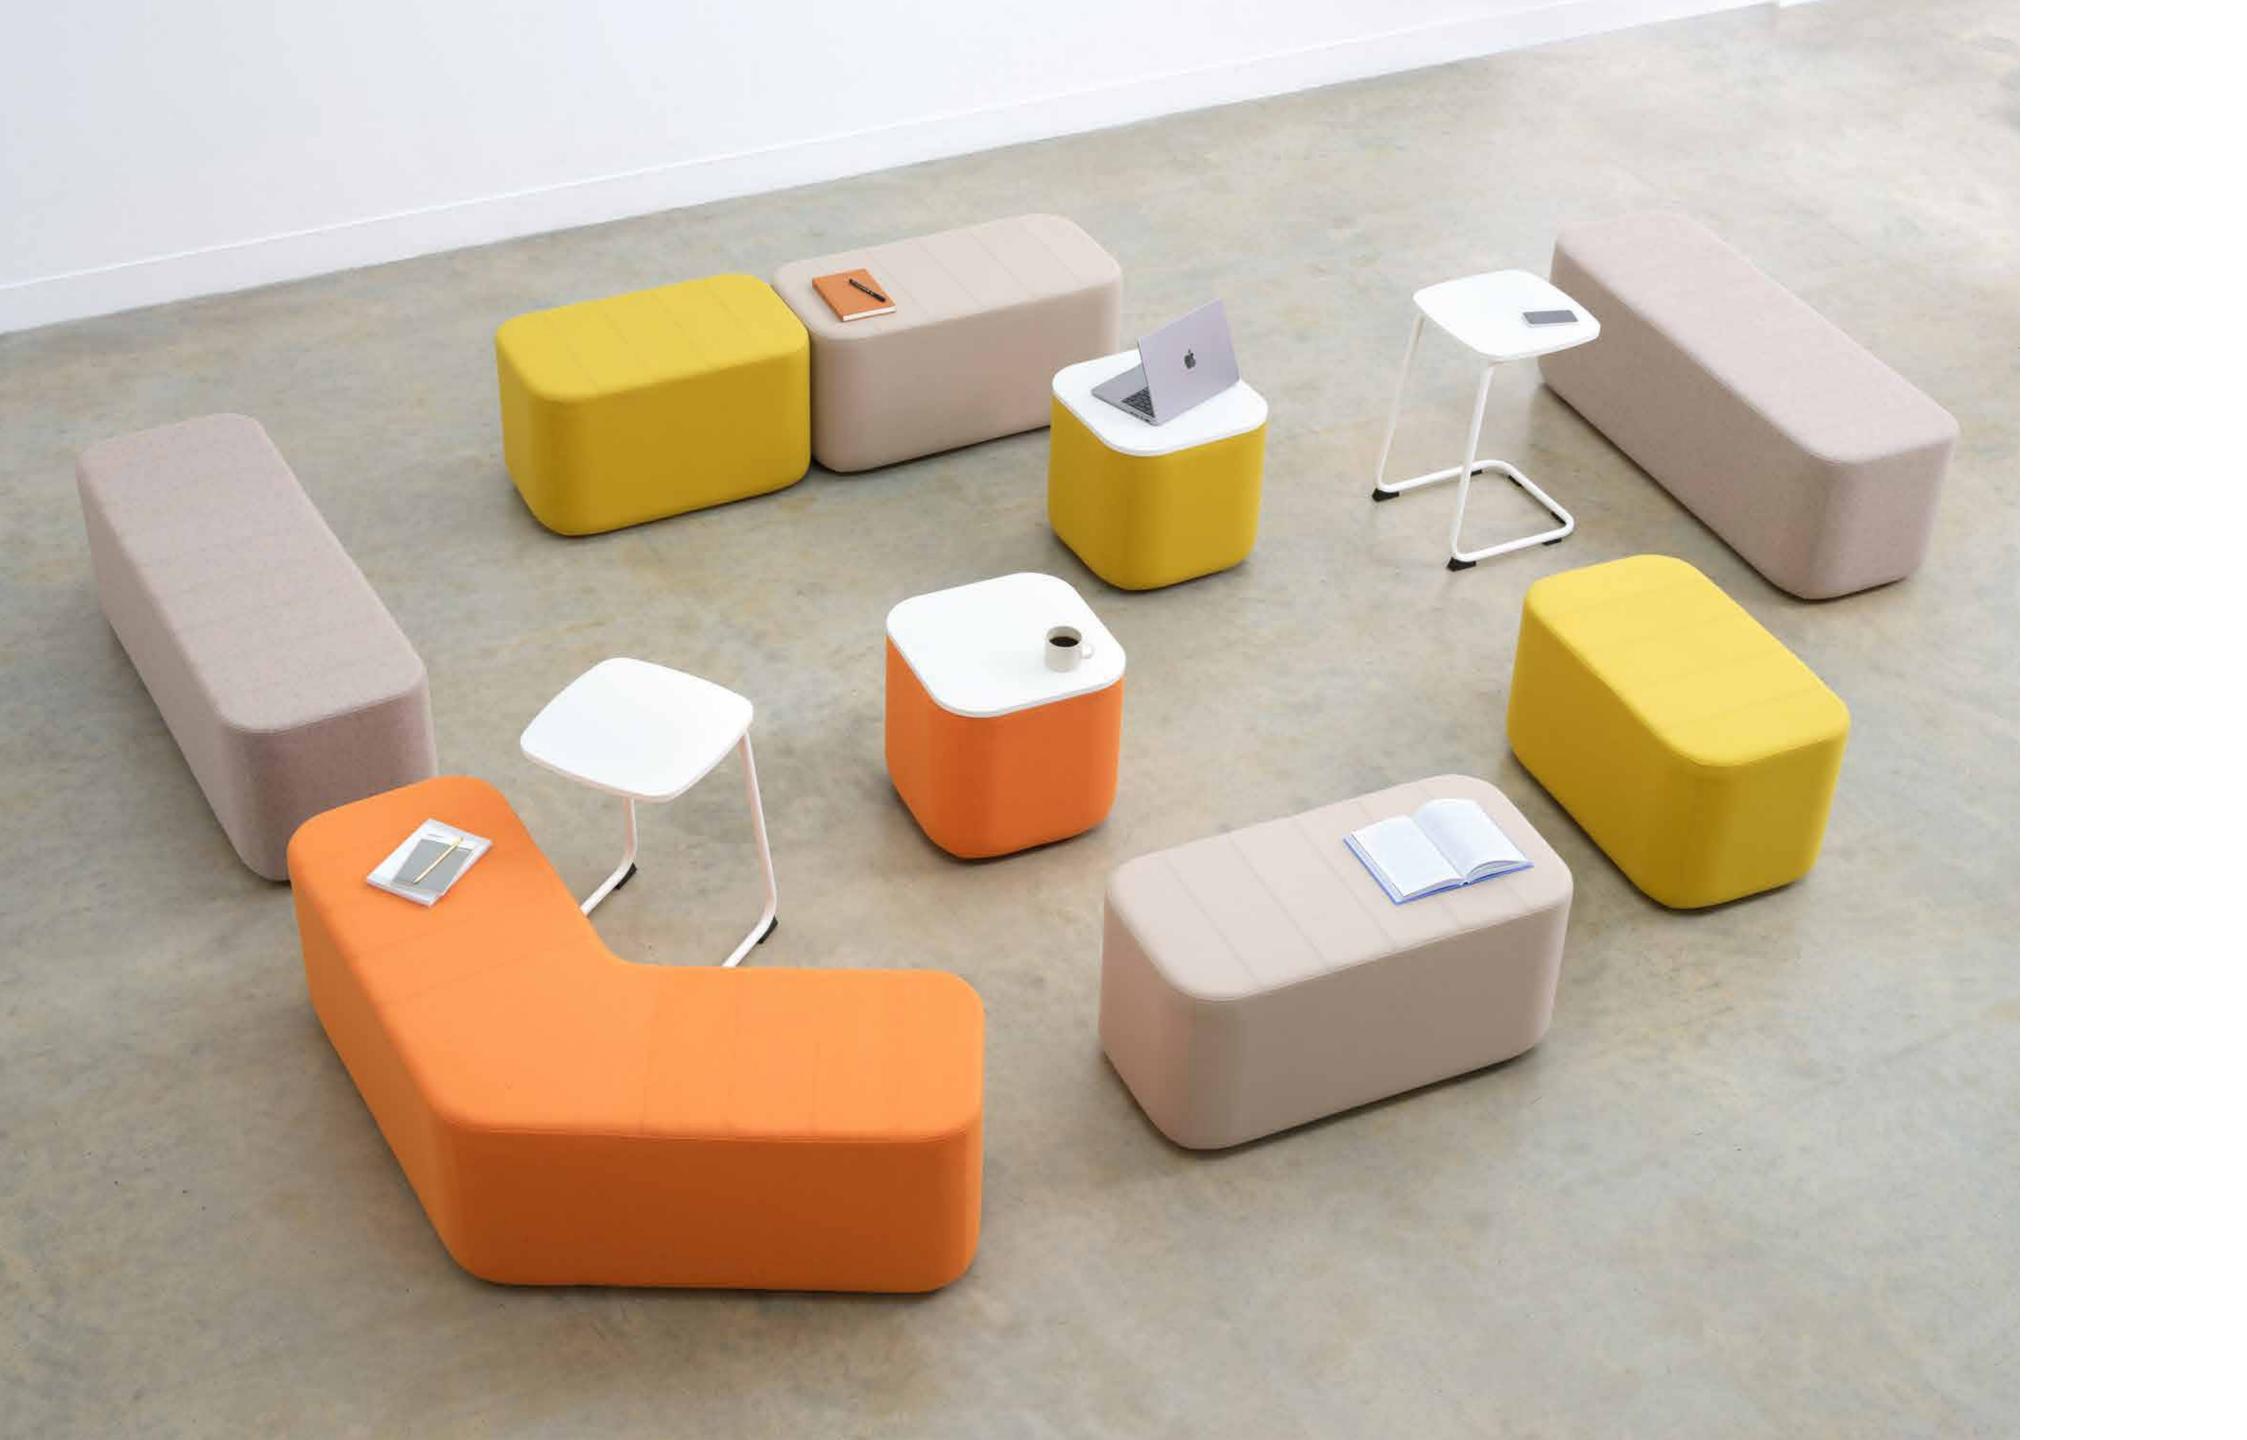

#### Verge

Designed to bring a touch of comfort and versatility to the modern workplace.

The fully upholstered soft seating blocks can be configured to suit various layouts, providing flexible seating arrangements that can adapt to the ever-changing needs of an environment.

Verge can be used for collaborative brainstorming sessions, solo work with a laptop table or in a casual breakout area.