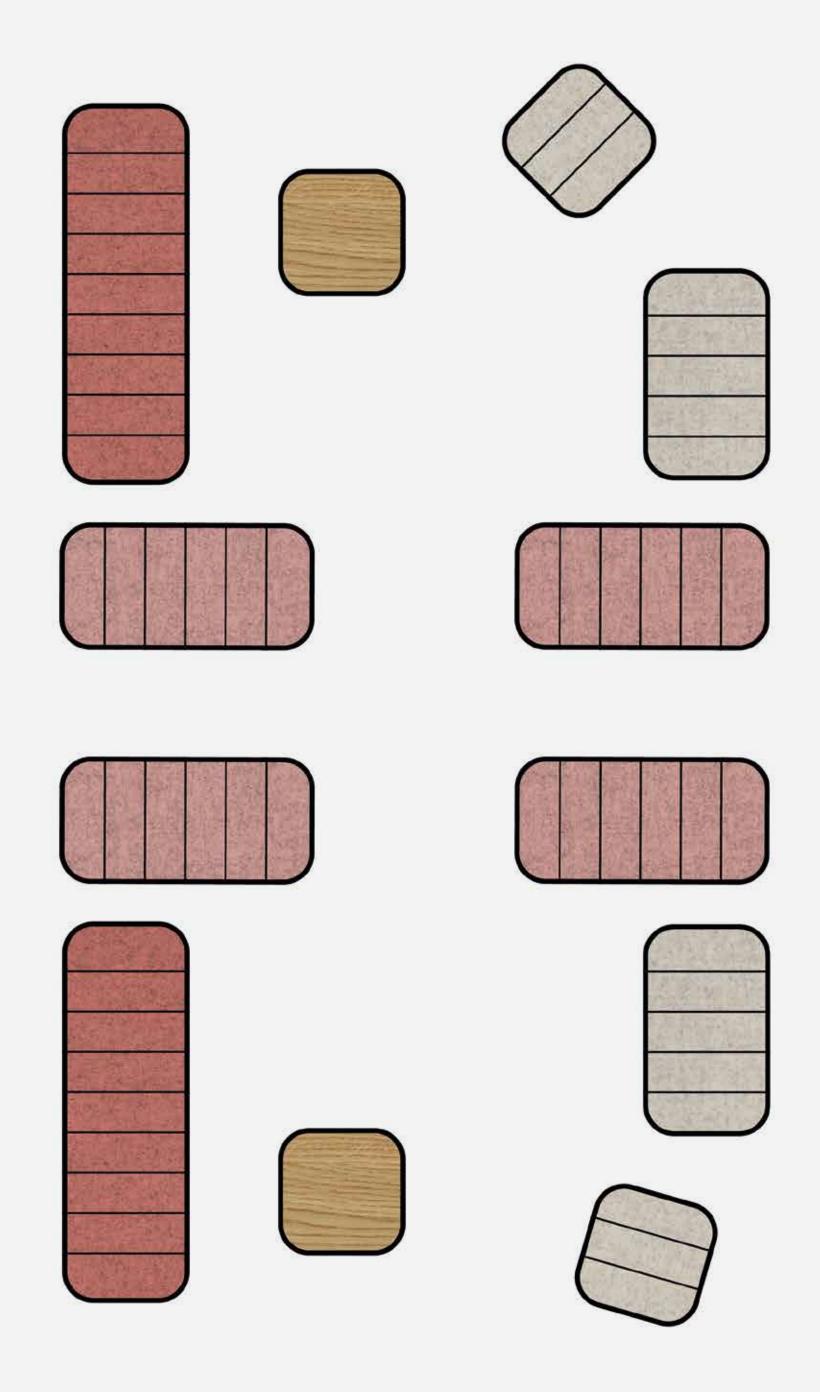

#### It's all in the details

| VRGTB - Square with Table                                                                                                          | VRGSQ - Square                                                                                                  | VRG01 - Small Rectangle                                                                                         | VRG02 - Medium Rectangle                                                                                        | VRG03 - Large Rectangle                                                                                           | VRG04 - Boomerang                                                                                                      |
|------------------------------------------------------------------------------------------------------------------------------------|-----------------------------------------------------------------------------------------------------------------|-----------------------------------------------------------------------------------------------------------------|-----------------------------------------------------------------------------------------------------------------|-------------------------------------------------------------------------------------------------------------------|------------------------------------------------------------------------------------------------------------------------|
|                                                                                                                                    |                                                                                                                 |                                                                                                                 |                                                                                                                 |                                                                                                                   |                                                                                                                        |
| Standard Features  • Fully upholstered  • Plastic Glides  • 25mm MFC table top                                                     | Standard Features  • Fully upholstered  • Plastic Glides                                                        | Standard Features  • Fully upholstered  • Plastic Glides                                                        | Standard Features  • Fully upholstered  • Plastic Glides                                                        | Standard Features  • Fully upholstered  • Plastic Glides                                                          | Standard Features  • Fully upholstered  • Plastic Glides                                                               |
| Dimensions  Overall Height: 450mm Overall Width: 450mm Overall Depth: 450mm                                                        | Dimensions  Overall Height: 450mm Overall Width: 450mm Overall Depth: 450mm Seat Width: 450mm Seat Depth: 450mm | Dimensions  Overall Height: 450mm Overall Width: 750mm Overall Depth: 450mm Seat Width: 750mm Seat Depth: 450mm | Dimensions  Overall Height: 450mm Overall Width: 900mm Overall Depth: 450mm Seat Width: 900mm Seat Depth: 450mm | Dimensions  Overall Height: 450mm Overall Width: 1350mm Overall Depth: 450mm Seat Width: 1350mm Seat Depth: 450mm | Dimensions  Overall Height: 450mm Overall Width: 1560mm Overall Depth: 800mm Seat Width: 700 × 700mm Seat Depth: 450mm |
| MFC Top Finishes:  White Beech Strata Oak Winter Oak  Urban Greige Castello Oak Park Rockford Hickory  Light Grey Rockford Hickory |                                                                                                                 |                                                                                                                 |                                                                                                                 |                                                                                                                   |                                                                                                                        |

| VRG04 | Boomerang        | хЗ |
|-------|------------------|----|
| VRG03 | Large Rectangle  | x1 |
| VRG02 | Medium Rectangle | x2 |
| VRG01 | Small Rectangle  | x1 |
| VRGTB | Square Table     | x2 |

| VRG04 | Boomerang        | <b>x4</b> |
|-------|------------------|-----------|
| VRG03 | Large Rectangle  | x1        |
| VRG02 | Medium Rectangle | x1        |
| VRGTB | Square Table     | x2        |

| VRG03 | Large Rectangle   | хЗ |
|-------|-------------------|----|
| VRG02 | Medium Rectangle  | x2 |
| MXST  | Moxi Square Table | x2 |

| VRG03 | Large Rectangle  | x2 |
|-------|------------------|----|
| VRG02 | Medium Rectangle | х6 |
| VRGSQ | Square           | x2 |
| VRGTB | Square Table     | x2 |