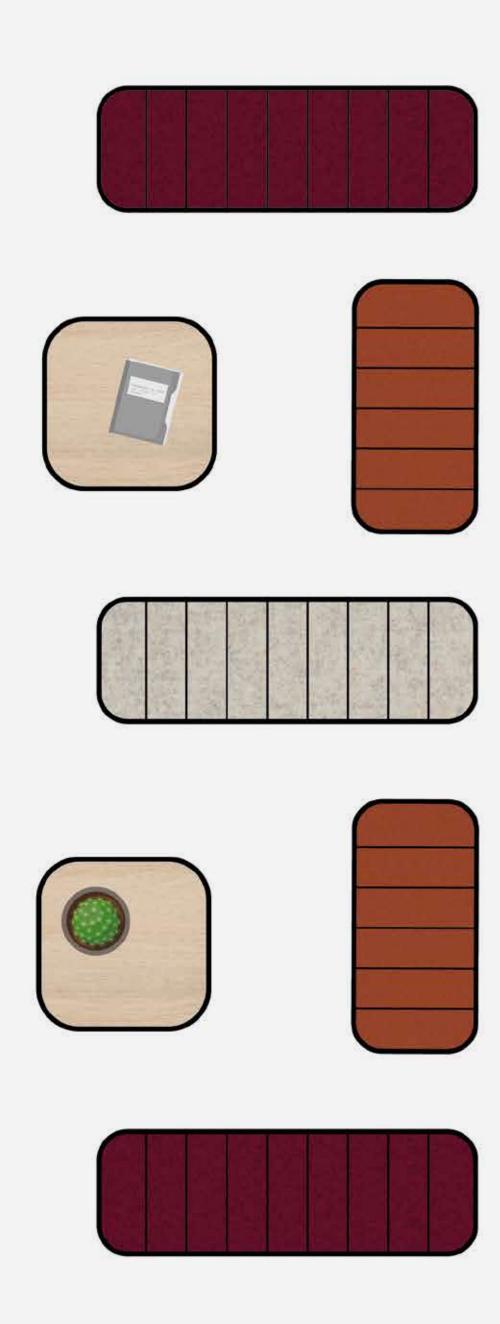

#### It's all in the details

| VRGTB - Square with Table                                                                                                          | VRGSQ - Square                                                                                                  | VRG01 - Small Rectangle                                                                                         | VRG02 - Medium Rectangle                                                                                        | VRG03 - Large Rectangle                                                                                           | VRG04 - Boomerang                                                                                                      |
|------------------------------------------------------------------------------------------------------------------------------------|-----------------------------------------------------------------------------------------------------------------|-----------------------------------------------------------------------------------------------------------------|-----------------------------------------------------------------------------------------------------------------|-------------------------------------------------------------------------------------------------------------------|------------------------------------------------------------------------------------------------------------------------|
|                                                                                                                                    |                                                                                                                 |                                                                                                                 |                                                                                                                 |                                                                                                                   |                                                                                                                        |
| Standard Features  • Fully upholstered  • Plastic Glides  • 25mm MFC table top                                                     | Standard Features  • Fully upholstered  • Plastic Glides                                                        | Standard Features  • Fully upholstered  • Plastic Glides                                                        | Standard Features  • Fully upholstered  • Plastic Glides                                                        | Standard Features  • Fully upholstered  • Plastic Glides                                                          | Standard Features  • Fully upholstered  • Plastic Glides                                                               |
| Dimensions  Overall Height: 450mm Overall Width: 450mm Overall Depth: 450mm                                                        | Dimensions  Overall Height: 450mm Overall Width: 450mm Overall Depth: 450mm Seat Width: 450mm Seat Depth: 450mm | Dimensions  Overall Height: 450mm Overall Width: 750mm Overall Depth: 450mm Seat Width: 750mm Seat Depth: 450mm | Dimensions  Overall Height: 450mm Overall Width: 900mm Overall Depth: 450mm Seat Width: 900mm Seat Depth: 450mm | Dimensions  Overall Height: 450mm Overall Width: 1350mm Overall Depth: 450mm Seat Width: 1350mm Seat Depth: 450mm | Dimensions  Overall Height: 450mm Overall Width: 1560mm Overall Depth: 800mm Seat Width: 700 × 700mm Seat Depth: 450mm |
| MFC Top Finishes:  White Beech Strata Oak Winter Oak  Urban Greige Castello Oak Park Rockford Hickory  Light Grey Rockford Hickory |                                                                                                                 |                                                                                                                 |                                                                                                                 |                                                                                                                   |                                                                                                                        |